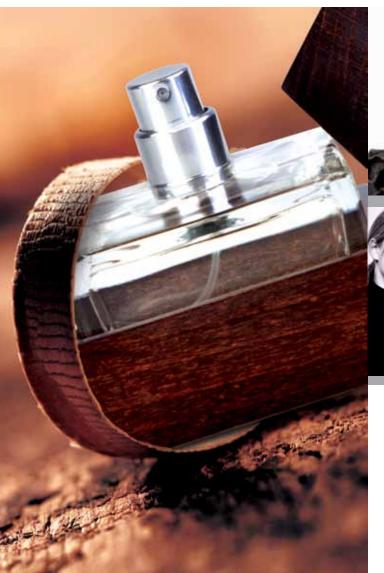

### delightfully sensual

The ornament master's precision is reflected in each TT perfume bottle. Each glass flask has been hand-wrapped with natural leather, decorated with a burned logo and finally laced with coated thread to create a whole resembling a women's corset. Mastery in its pure form.

# PERFUME FOR HIM

A sophisticated composition of wood notes, where you can find the freshness of bergamot, spicy accents of black pepper and nutmeg, as well as velvety fragrance of monoi, and vetiver oils. It embodies power, strength and a sense of freedom.

#### unique in every detail

The original perfume for him bottle housings have been hand-made, which makes each piece as unrepeatable as each piece of beach wood grain, of which the housing has been made.