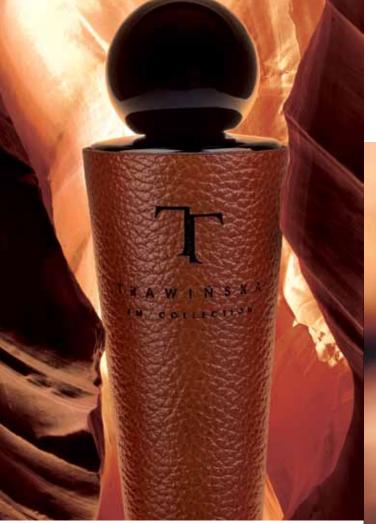

### delightfully sensual

The ornament master's precision is reflected in each TT perfume bottle. Each glass flask has been hand-wrapped with natural leather, decorated with a burned logo and finally laced with coated thread to create a whole resembling a women's corset. Mastery in its pure form.

# PERFUME FOR HIM

A sophisticated composition of wood notes, where you can find the freshness of bergamot, spicy accents of black pepper and nutmeg, as well as velvety fragrance of monoi, and vetiver oils. It embodies power, strength and a sense of freedom.

#### unique in every detail

The original perfume for him bottle housings have been hand-made, which makes each piece as unrepeatable as each piece of beach wood grain, of which the housing has been made.