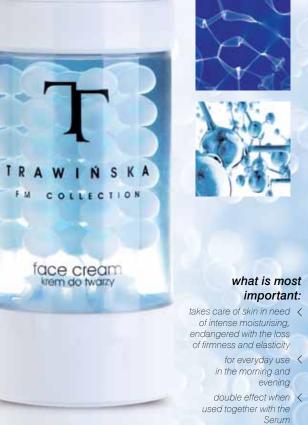

### FACE CREAM FACE CREAM

3D technology in the service of the beauty of your skin. The innovative two-phase cosmetic product combines the wealth of active ingredients with the moisturising strength of the gel cream, which blend in each perfectly selected dose. Marine collagen and hyaluronic acid operation synergy with caffeine and ginseng extract provides intensive care and helps maintain radiant complexion.

There is nothing better for my skin! Using the two-phase cream daily, I provide it with long-term hydration, my complexion becomes smooth, soft, it is radiant and glowing. The TT cosmetic products add invaluable withlight to my ching. In program

important:

evening

Serum