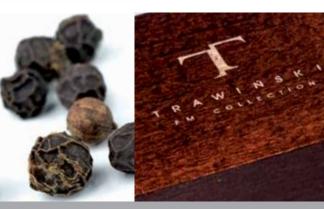

# PERFUME FOR HIM

A sophisticated composition of wood notes, where you can find the freshness of bergamot, spicy accents of black pepper and nutmeg, as well as velvety fragrance of monoi, and vetiver oils. It embodies power, strength and a sense of freedom.

### NATURAL SOAP NATURAL SOAP

Naturally unusual: almost exclusively made of natural ingredients, including pure plant oils: palm, coconut, and sunflower oil. Enriched with a moisturising aloe vera juice, as well as regenerating and nourishing ginger extract. Contains exfoliating particles of pepper, which gently but effectively cleanse the skin. Enjoy the fiery and energetic scents of handmade soap.