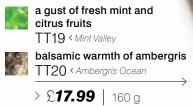

# SCENTED VOLCANIC STONES SCENTED VOLCANIC STONES

Original, luxurious interior decoration with a stunning fragrance. The Volcanic Stones, which come from a French region Volvic, Auvergne, have been soaked with the notes of fresh mint and citrus fruits or balsamic ambergris. A unique porous structure of the stones absorbs the maximum amount of the composition and then gradually releases its intense and long-lasting aroma.

Balsamic, velvety ambergris TT16 < Ambergris Ocean

> > £**14.99** | 100 g £149.90 / 1 kg

TRAWIŃSKA/TRAWIŃSKI FM COLLECTION

inted volcanic stones

3

mint freshness and energetic citrus fruits TT21 < Mint Valley

elegant, intoxicating ambergris TT22 < Ambergris Ocean

> £6.99 | 2 pcs