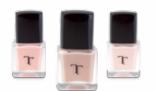

### LIP GLOSS LIP GLOSS

Carefully selected natural shades of lip gloss perfectly emphasise the feminine subtlety and illuminate shimmering lips. The cosmetics have been enriched with ingredients loved by the skin: extract of the Spilanthes acmella flowers which has firming properties, the moisturising squalane, as well as plant oil and wax, which intensely nurture and smooth the lips. A quintessence of luxury in an elegant package.

TT3 < Japanese Pink TT4 < Persian Coral

TT5 < Australian Beige

> £9.99 | 7 ml £1,427.15 / 1 I