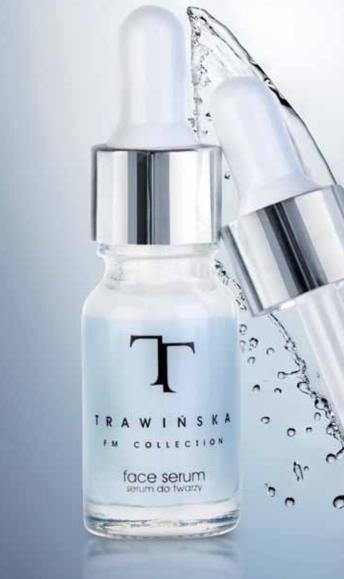

#### FACE SERUM FACE SERUM

The concentrated formula of the product, inspired by the wealth of the deep sea, guenches the skin's thirst by ensuring its optimum, long-lasting hydration. The complementary interaction of collagen, hyaluronic acid and natural grape oil stimulates regeneration of the epidermis, improves and normalises the level of hydration, restoring a healthy glow and radiant look to your skin.

#### what is most important:

- rich in collagen and hyaluronic < acid, which are the skin's natural building blocks - the content of these substances decreases after 20 years of age, contributing to the loss of firmness and elasticity
- recommended for skin in need of < hydration and vitality
  - for use at night two times < a week
- a pipette will let you apply an ideal < dose for your skin