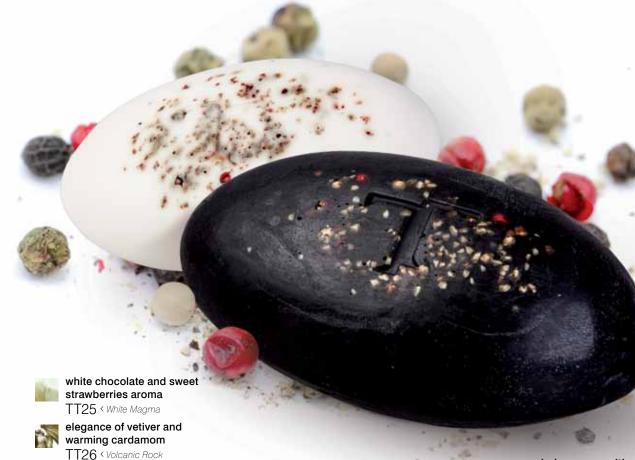

### NATURAL SOAP NATURAL SOAP

Naturally unusual: almost exclusively made of natural ingredients, including pure plant oils: palm, coconut, and sunflower oil. Enriched with a moisturising aloe vera juice, as well as regenerating and nourishing ginger extract. Contains exfoliating particles of pepper, which gently but effectively cleanse the skin. Enjoy the fiery and energetic scents of handmade soap.

result: > soft and perfectly smooth skin

> £**8.99** | 150 g

£59.93 / 1 kg

#### in harmony with nature:

Our soap has been made in 98% with natural ingredients, about 72% of which are organic ingredients, which have been certified by the English Soil Association (an organisation certifying organic products).