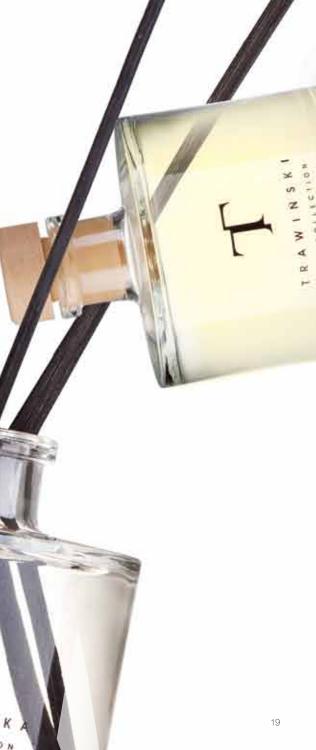

### delightfully sensual

The ornament master's precision is reflected in each TT perfume bottle. Each glass flask has been hand-wrapped with natural leather, decorated with a burned logo and finally laced with coated thread to create a whole resembling a women's corset. Mastery in its pure form.

#### unique in every detail

The original perfume for him bottle housings have been hand-made, which makes each piece as unrepeatable as each piece of beach wood grain, of which the housing has been made.